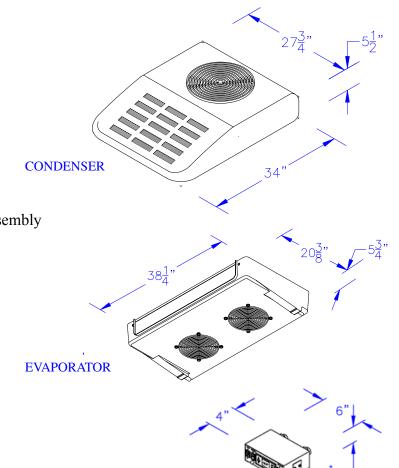

## A.T.C. 12 SERIES LOW PROFILE

SPECIFICATIONS

### **STANDARD FEATURES**

- Engine driven compressor
- ABS (UV) Protected covers
- Low profile roof condenser
- Two fan evaporator
- Spal Axial flow motors
- Copper tube/aluminum fin coils
- Compact ceiling mounted evaporator assembly
- Ceiling sweep airflow design
- In-Cab control assembly
- Digital box temperature display
- High/Low pressure protection
- Condenser fan cycle control
- Automatic off cycle defrost control
- Two piece designed system

### **CAPACITIES**

|        | EVAPORATOR        | BTU/HR (WATTS)    | WEIGHT |    |
|--------|-------------------|-------------------|--------|----|
| MODEL  | <u>RETURN AIR</u> | <u>IN-TRANSIT</u> | LB     | KG |
| 12M-LP | 35F (1.7C)        | 10,000 (2931)     | 200    | 91 |