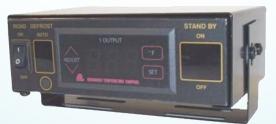

ADVANCED TEMPERATURE CONTROL

# **Truck Refrigeration Systems**

# Series 12 Low Profile



**IN-CAB CONTROL** 

# **ADVANCED TEMPERATURE CONTROL**

# **ADVANCED TEMPERATURE CONTROL**

1416 GRAHAM'S LANE, BURLINGTON, ONTARIO CANADA. L7S 1W3

TEL (905) 637-3468 FAX (905) 637-3363

WWW.ATC.CA

## A.T.C. 12 SERIES LOW PROFILE

SPECIFICATIONS

### **STANDARD FEATURES**

- Engine driven compressor
- ABS (UV) Protected covers
- Low profile roof condenser
- Two fan evaporator
- Spal Axial flow motors
- Copper tube/aluminum fin coils
- Compact ceiling mounted evaporator assembly
- Ceiling sweep airflow design
- In-Cab control assembly
- Digital box temperature display
- High/Low pressure protection
- Condenser fan cycle control
- Automatic off cycle defrost control
- Two piece designed system



**IN-CAB CONTROL** 

### **CAPACITIES**

|        | EVAPORATOR        | BTU/HR (WATTS)    |